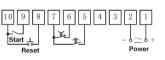

|                                    |               |
| Ambient Humidity          | If the ambient temperature is 20 $^\circ$ C, the RH $\leq$ 90%, if the ambient temperature is 40 $^\circ$ C, the RH $\leq$ 50%. |               |                                    |               |
| Altitude                  | ≤2000m                                                                                                                          |               |                                    |               |
| Installation              | Flush mounting                                                                                                                  |               |                                    |               |

# **Wiring Diagram**

HHS1-2 HHS1-2G HHS1-3 HHS1-3G









# Operation time sequence



# Dimension(mm) and Installation(mm)



### Application(Samples as HHS1-2)