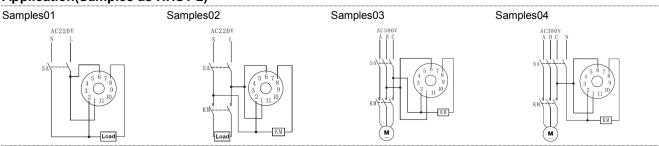

re is 20 $^\circ$ C, the RH $\leq$ 90%, if the ambient temperature is 40 $^\circ$ C, the RH $\leq$ 50%. |               |                                    |               |
| Altitude                  | ≤2000m                                                                                                                          |               |                                    |               |
| Installation              | Flush mounting                                                                                                                  |               |                                    |               |

# **Wiring Diagram**

HHS1-2 HHS1-2G HHS1-3 HHS1-3G









# Operation time sequence



# Dimension(mm) and Installation(mm)



### Application(Samples as HHS1-2)