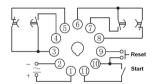

|                                    |               |
| Ambient Humidity          | If the ambient temperature is 20 $^\circ$ C, the RH $\leq$ 90%, if the ambient temperature is 40 $^\circ$ C, the RH $\leq$ 50%. |               |                                    |               |
| Altitude                  | ≤2000m                                                                                                                          |               |                                    |               |
| Installation              | Flush mounting                                                                                                                  |               |                                    |               |

# **Wiring Diagram**

HHS1-2 HHS1-2G HHS1-3 HHS1-3G









# Operation time sequence



# Dimension(mm) and Installation(mm)



### Application(Samples as HHS1-2)