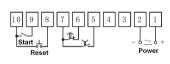

|               |
| Ambient Humidity          | If the ambient temperature is 20 $^\circ$ C, the RH $\leq$ 90%, if the ambient temperature is 40 $^\circ$ C, the RH $\leq$ 50%. |               |                                    |               |
| Altitude                  | ≤2000m                                                                                                                          |               |                                    |               |
| Installation              | Flush mounting                                                                                                                  |               |                                    |               |

# **Wiring Diagram**

HHS1-2 HHS1-2G HHS1-3 HHS1-3G









# Operation time sequence



# Dimension(mm) and Installation(mm)



### Application(Samples as HHS1-2)