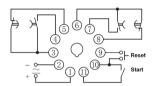

|                                    |               |
| Ambient Humidity          | If the ambient temperature is 20 $^\circ$ C, the RH $\leq$ 90%, if the ambient temperature is 40 $^\circ$ C, the RH $\leq$ 50%. |               |                                    |               |
| Altitude                  | ≤2000m                                                                                                                          |               |                                    |               |
| Installation              | Flush mounting                                                                                                                  |               |                                    |               |

# **Wiring Diagram**

HHS1-2 HHS1-2G HHS1-3 HHS1-3G









# Operation time sequence



# Dimension(mm) and Installation(mm)



### Application(Samples as HHS1-2)