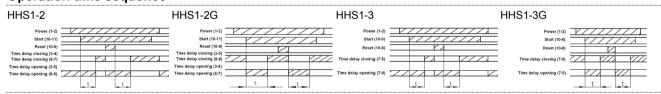

|               |
| Ambient Humidity          | If the ambient temperature is 20 $^\circ$ C, the RH $\leq$ 90%, if the ambient temperature is 40 $^\circ$ C, the RH $\leq$ 50%. |               |                                    |               |
| Altitude                  | ≤2000m                                                                                                                          |               |                                    |               |
| Installation              | Flush mounting                                                                                                                  |               |                                    |               |

# **Wiring Diagram**

HHS1-2 HHS1-2G HHS1-3 HHS1-3G









# Operation time sequence



# Dimension(mm) and Installation(mm)



### Application(Samples as HHS1-2)