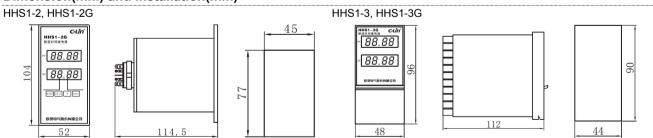

ty          | If the ambient temperature is 20 $^\circ$ C, the RH $\leq$ 90%, if the ambient temperature is 40 $^\circ$ C, the RH $\leq$ 50%. |               |                                    |               |
| Altitude                  | ≤2000m                                                                                                                          |               |                                    |               |
| Installation              | Flush mounting                                                                                                                  |               |                                    |               |

# **Wiring Diagram**

HHS1-2 HHS1-2G HHS1-3 HHS1-3G









# Operation time sequence



# Dimension(mm) and Installation(mm)



### Application(Samples as HHS1-2)